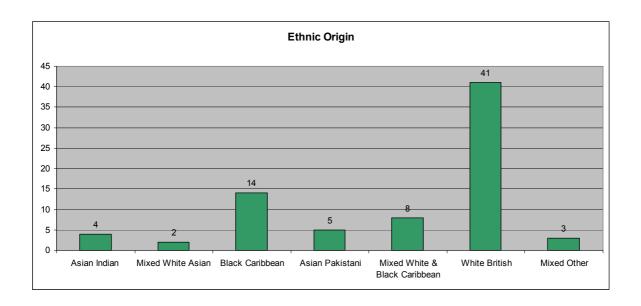

#### **Carr Manor**

At Carr Manor there were 77 participants in total, 49 males and 28 females. Most of them came from the LS6, LS7, LS8 and LS17 postcodes, although again there were some children from wider afield, and their ages ranged from 8-12.

| Age of participants |    | Postcode |    |
|---------------------|----|----------|----|
| 8 years old         | 14 | LS6      | 14 |
| 9 years old         | 10 | LS7      | 18 |
| 10 years old        | 22 | LS8      | 20 |
| 11years old         | 16 | LS9      | 1  |
| 12 years old        | 15 | LS16     | 1  |
| 13 years old        |    | LS17     | 20 |
|                     |    | BD10     | 2  |
|                     |    | BD 16    | 1  |