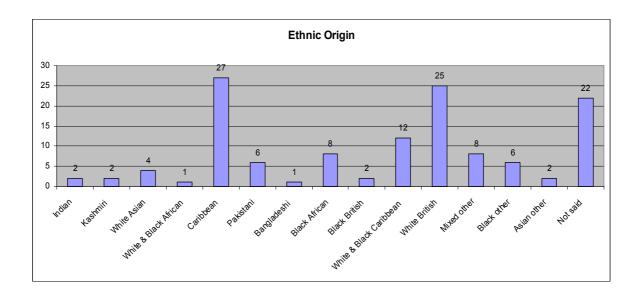

## **Thomas Danby**

At Thomas Danby there were an impressive 128 participants in total, 79 males and 49 females. Most of them came from the LS8 postcode, although there were participants from a wide range of areas, and their ages ranged from 8-12.

| Age of participants |    | Postcode |    |
|---------------------|----|----------|----|
| 8 years old         | 19 | LS6      | 7  |
| 9 years old         | 31 | LS7      | 22 |
| 10 years old        | 38 | LS8      | 60 |
| 11years old         | 25 | LS9      | 17 |
| 12 years old        | 15 | LS15     | 1  |
|                     |    | LS16     | 1  |
|                     |    | LS17     | 17 |
|                     |    | LS28     | 1  |
|                     |    | BD9      | 1  |