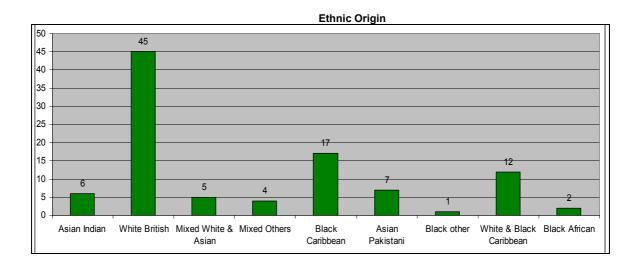

### Roundhay

At Roundhay there were 99 participants in total, 60 males and 39 females. Most of them came from either the LS8 or LS17 postcode, and their ages ranged from 8-13.

| Age of participants |    | Postcode |    |
|---------------------|----|----------|----|
| 8 years old         | 15 | LS6      | 5  |
| 9 years old         | 19 | LS7      | 7  |
| 10 years old        | 31 | LS8      | 47 |
| 11years old         | 18 | LS9      | 3  |
| 12 years old        | 15 | LS17     | 37 |
| 13 years old        | 1  |          |    |