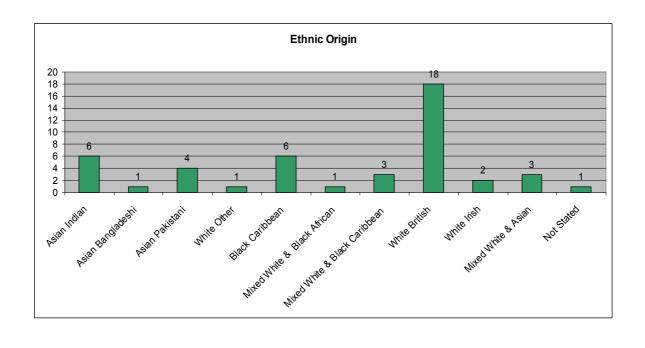

#### **Scott Hall**

At Scott Hall there were only 46 participants in total, 24 males and 22 females. Most of them came from either the LS7, LS8 or LS17 postcode, and their ages ranged from 8-13.

| Age of participants |    | Postcode |    |
|---------------------|----|----------|----|
| 8 years old         | 12 | LS6      | 1  |
| 9 years old         | 10 | LS7      | 7  |
| 10 years old        | 13 | LS8      | 16 |
| 11years old         | 7  | LS9      | 3  |
| 12 years old        | 3  | LS17     | 19 |
| 13 years old        | 1  |          |    |